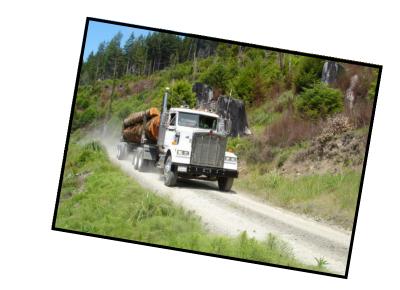

## 2014 Calendar

The CDF Museum is pleased to present its 2014 Calendar. This stunning 8.5x11 wall calendar features Cal FIRE in action!

With the many different aspects of Cal FIRE, the 2014 Calendar gives you a chance to see them.