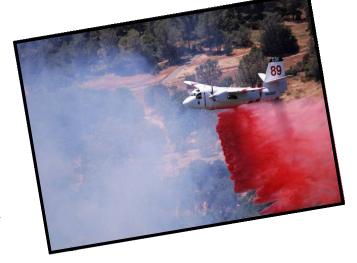

## 2014 Calendar

The CDF Museum is pleased to present its 2014 Calendar. This stunning 8.5x11 wall calendar features Cal FIRE in action!

With the many different aspects of Cal FIRE, the 2014 Calendar gives you a chance to see them.